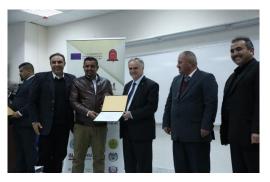

# 3. How to be Prepared for Job Market - Real Experience. under the patronage of AHU President. 24th'Dec'2019 Workshop with Private Sector Representatives

• Workshop on better job environment: it was attended by (6) employers of Private Companies and Entrepreneurs who gave advices on benefits of career guidance. success stories of AHU Alumni were shared with AHU students, there was an active participation by students

#### Key participants

- Housing Bank former manager.
- Ma'an Development Authority (MDA)
- Alumni Association GOAHU
- AHU Lawyer
- Two Entrepreneurs