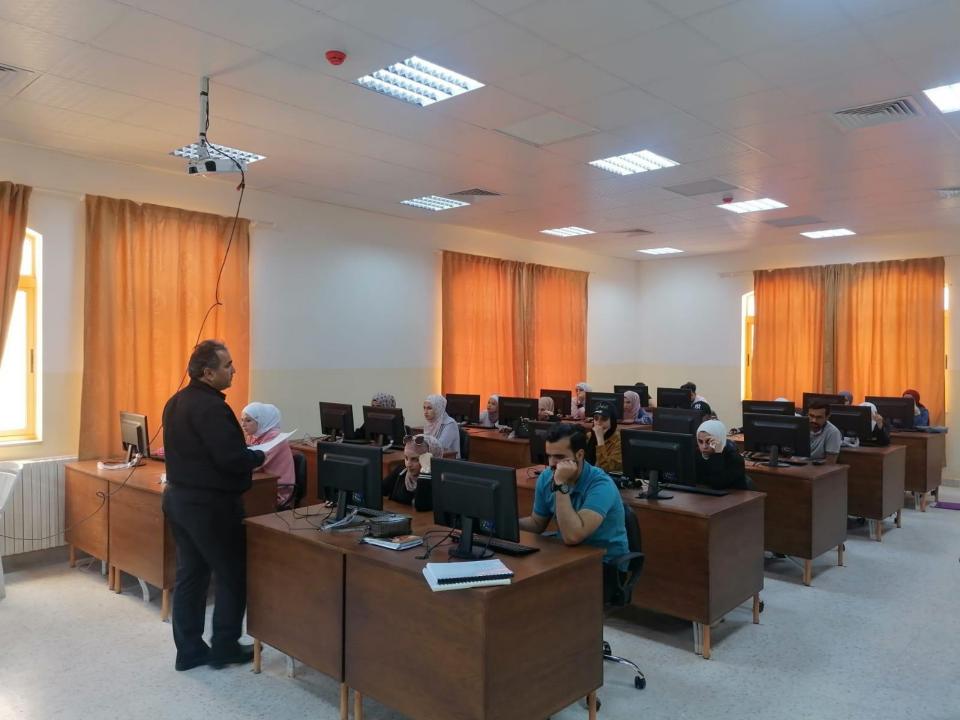

### **BSNB** Equipment

 Opening of BSNB center at College of Business Administration and Economics

 Installing all computers and making them ready for training of students as per the Job-JO main objectives.

Recorded in the inventory of the AHU

• Label with E+ stickers (to be printed)

- It is scheduled to have at least (3) training courses each semester related to job market needs with 25 candidates per course (final year students, graduates and unemployed from local community)
- This will continue after the end of the project as a sustainable plan.