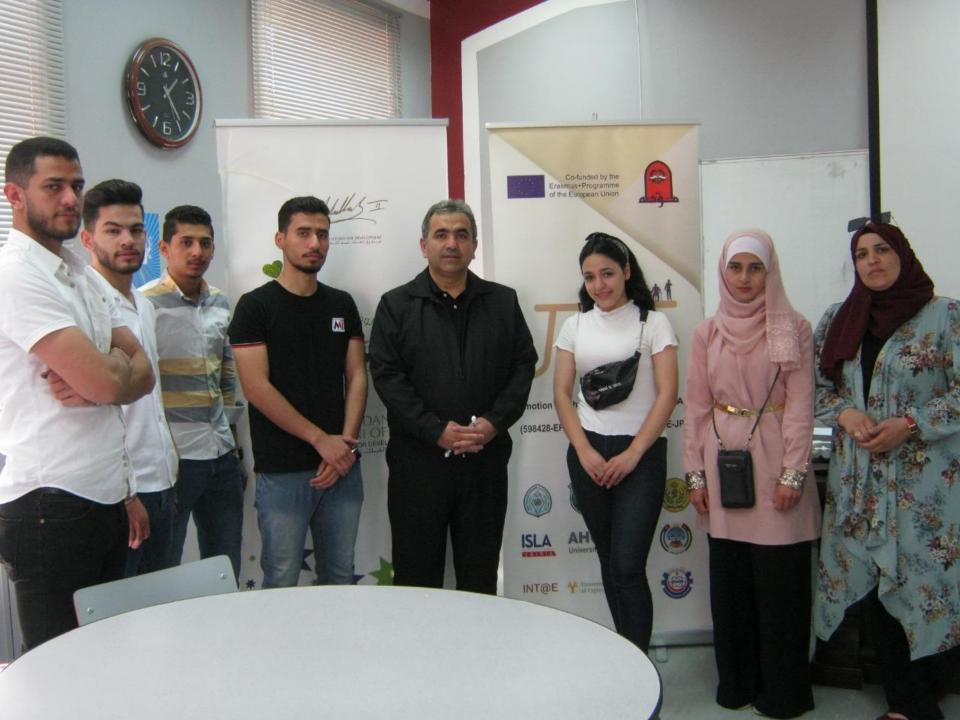

### Workshops and Events

1. workshop on Poverty and Unemployment – Role of Higher Education Institutions to help lower down this problem, particularly in the Southern Remote Areas.

Workshop with Zain Telecommunication Company 22<sup>nd</sup> 'Oct' 2019

• The College of Business Administration and Economics in collaboration with Job-Jo Project Management, has organized a workshop on Poverty and Unemployment – Role of Higher Education Institutions to help lower down this problem, particularly in the Southern Remote Areas.

• Representatives from Zain Telecommunication Company attended the workshop as a strategic partner in the Jordanian Labor Market. It was a great opportunity to have them at the workshop where they have announced their intention to open a call center at Ma'an during 2019 which will create job opportunities for graduates from Southern Governorates in collaboration with Job\_Jo project management. An official letter has been sent to Job\_Jo management in this regard.