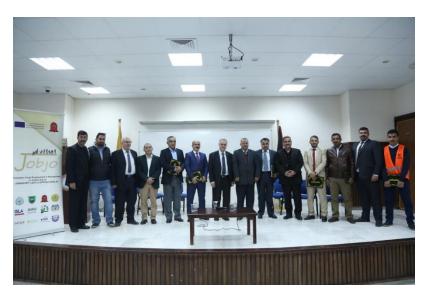

### Workshops and Events

1. workshop on Poverty and Unemployment – Role of Higher Education Institutions to help lower down this problem, particularly in the Southern Remote Areas.

Workshop with Zain Telecommunication Company 22<sup>nd</sup> 'Oct' 2019

• The College of Business Administration and Economics in collaboration with Job-Jo Project Management, has organized a workshop on Poverty and Unemployment – Role of Higher Education Institutions to help lower down this problem, particularly in the Southern Remote Areas.

• Representatives from Zain Telecommunication Company attended the workshop as a strategic partner in the Jordanian Labor Market. It was a great opportunity to have them at the workshop where they have announced their intention to open a call center at Ma'an during 2019 which will create job opportunities for graduates from Southern Governorates in collaboration with Job\_Jo project management. An official letter has been sent to Job\_Jo management in this regard.