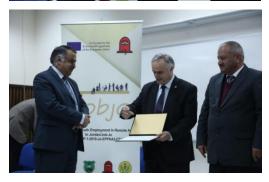

# 3. How to be Prepared for Job Market - Real Experience. under the patronage of AHU President. 24th'Dec'2019 Workshop with Private Sector Representatives

• Workshop on better job environment: it was attended by (6) employers of Private Companies and Entrepreneurs who gave advices on benefits of career guidance. success stories of AHU Alumni were shared with AHU students, there was an active participation by students

#### Key participants

- Housing Bank former manager.
- Ma'an Development Authority (MDA)
- Alumni Association GOAHU
- AHU Lawyer
- Two Entrepreneurs