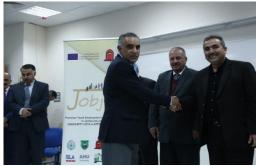

# 2. Workshop on JOB-JO and National Self Employment Project (INHAD) at Al Hussein Bin Talal University. 16th'Dec'2019 Workshop with Business Development Center (BDC)

 The College of Business Administration and Economics has organized a workshop as part of the Erasmus+ JOB-JO project in collaboration with Business Development Center (BDC) on 16th'Dec'2019, which aimed at introducing the National Self Employment Project (INHAD-Rise up).