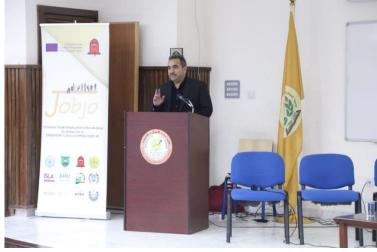

# 3. How to be Prepared for Job Market - Real Experience. under the patronage of AHU President. 24th'Dec'2019 Workshop with Private Sector Representatives

• Workshop on better job environment: it was attended by (6) employers of Private Companies and Entrepreneurs who gave advices on benefits of career guidance. success stories of AHU Alumni were shared with AHU students, there was an active participation by students

#### Key participants

- Housing Bank former manager.
- Ma'an Development Authority (MDA)
- Alumni Association GOAHU
- AHU Lawyer
- Two Entrepreneurs