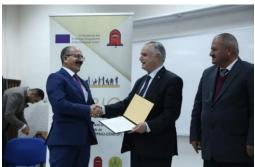

# 2. Workshop on JOB-JO and National Self Employment Project (INHAD) at Al Hussein Bin Talal University. 16th'Dec'2019 Workshop with Business Development Center (BDC)

 The College of Business Administration and Economics has organized a workshop as part of the Erasmus+ JOB-JO project in collaboration with Business Development Center (BDC) on 16th'Dec'2019, which aimed at introducing the National Self Employment Project (INHAD-Rise up).