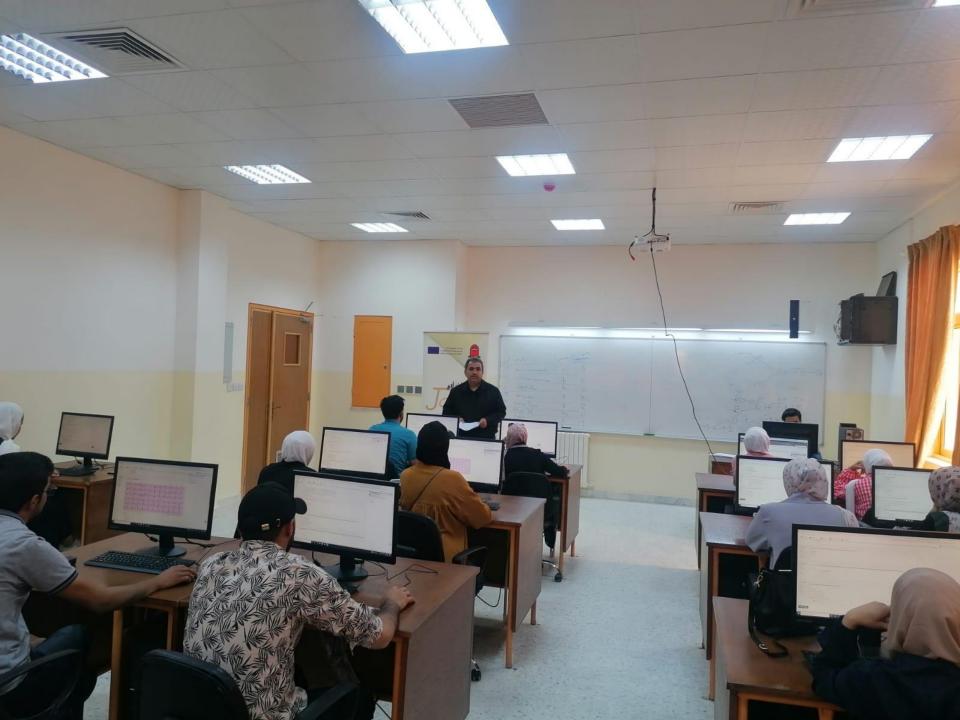

### **BSNB** Equipment

 Opening of BSNB center at College of Business Administration and Economics

 Installing all computers and making them ready for training of students as per the Job-JO main objectives.

Recorded in the inventory of the AHU

• Label with E+ stickers (to be printed)

- It is scheduled to have at least (3) training courses each semester related to job market needs with 25 candidates per course (final year students, graduates and unemployed from local community)
- This will continue after the end of the project as a sustainable plan.