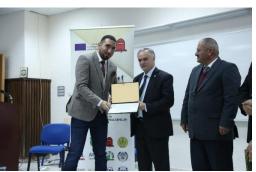

# 3. How to be Prepared for Job Market - Real Experience. under the patronage of AHU President. 24th'Dec'2019 Workshop with Private Sector Representatives

• Workshop on better job environment: it was attended by (6) employers of Private Companies and Entrepreneurs who gave advices on benefits of career guidance. success stories of AHU Alumni were shared with AHU students, there was an active participation by students

#### Key participants

- Housing Bank former manager.
- Ma'an Development Authority (MDA)
- Alumni Association GOAHU
- AHU Lawyer
- Two Entrepreneurs