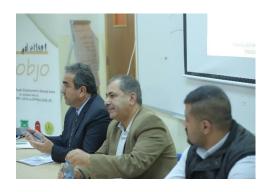

# 2. Workshop on JOB-JO and National Self Employment Project (INHAD) at Al Hussein Bin Talal University. 16th'Dec'2019 Workshop with Business Development Center (BDC)

 The College of Business Administration and Economics has organized a workshop as part of the Erasmus+ JOB-JO project in collaboration with Business Development Center (BDC) on 16th'Dec'2019, which aimed at introducing the National Self Employment Project (INHAD-Rise up).

# 3. How to be Prepared for Job Market - Real Experience. under the patronage of AHU President. 24th'Dec'2019 Workshop with Private Sector Representatives

• Workshop on better job environment: it was attended by (6) employers of Private Companies and Entrepreneurs who gave advices on benefits of career guidance. success stories of AHU Alumni were shared with AHU students, there was an active participation by students

#### Key participants

- Housing Bank former manager.
- Ma'an Development Authority (MDA)
- Alumni Association GOAHU
- AHU Lawyer
- Two Entrepreneurs